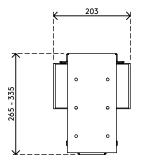

- Mounts underneath desktop
- Self-adhesive tape simplifies installment (stick and screw)
- Max. dimensions (w x d x h): 335 x 203 x 627 mm
- Holds almost any computer between 50 275 mm wide and 380 580 mm high
- Height and width adjustable
- Max. weight capacity of 20 kg
- Comes with all necessary fasteners