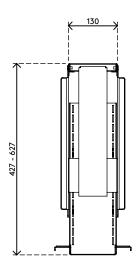

- Mounts underneath desktop
- Self-adhesive tape simplifies installment (stick and screw)
- Max. dimensions (w x d x h): 335 x 203 x 627 mm
- Holds almost any computer between 50 275 mm wide and 380 580 mm high
- Height and width adjustable
- Max. weight capacity of 20 kg
- Comes with all necessary fasteners