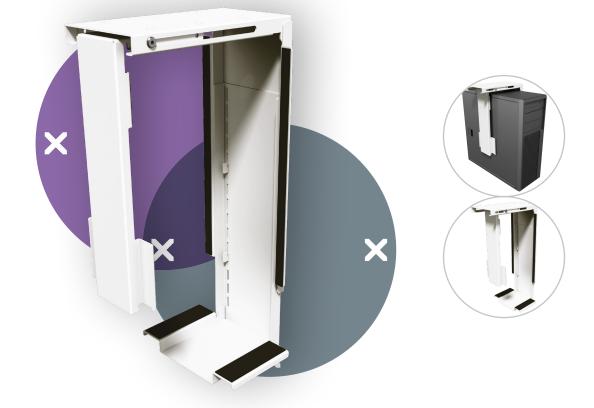

## Viewmate computer holder – desk 310

This fixed computer holder mounts underneath a desktop and keeps a computer off the floor. This way, the computer gathers far less dust and is easier to reach and maintain. The computer holder is fitted with self-adhesive tape on its desk mounting surface. Simply 'stick and screw' to attach it to your desk.

- Mounts underneath desktop
- Self-adhesive tape simplifies installment (stick and screw)
- Max. dimensions (w x d x h): 335 x 203 x 627 mm
- Holds almost any computer between 50 275 mm wide and 380 580 mm high
- Height and width adjustable
- Max. weight capacity of 20 kg
- Comes with all necessary fasteners