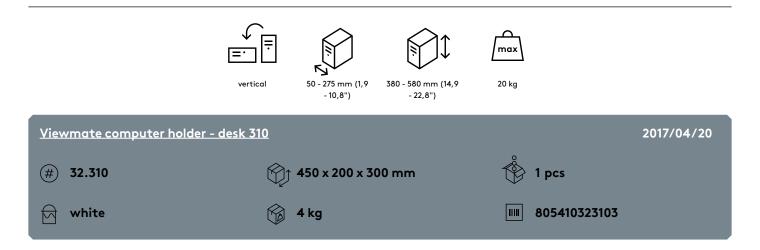

## 32.310

## Viewmate computer holder – desk 310

This fixed computer holder mounts underneath a desktop and keeps a computer off the floor. This way, the computer gathers far less dust and is easier to reach and maintain. The computer holder is fitted with self-adhesive tape on its desk mounting surface. Simply 'stick and screw' to attach it to your desk.

- Mounts underneath desktop
- Self-adhesive tape simplifies installment (stick and screw)
- Max. dimensions (w x d x h): 335 x 203 x 627 mm
- Holds almost any computer between 50 275 mm wide and 380 580 mm high
- Height and width adjustable
- Max. weight capacity of 20 kg
- Comes with all necessary fasteners