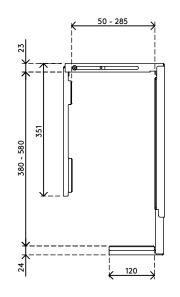

- Mounts underneath desktop
- Self-adhesive tape simplifies installment (stick and screw)
- Max. dimensions (w x d x h): 335 x 203 x 627 mm
- Holds almost any computer between 50 275 mm wide and 380 580 mm high
- Height and width adjustable
- Max. weight capacity of 20 kg
- Comes with all necessary fasteners